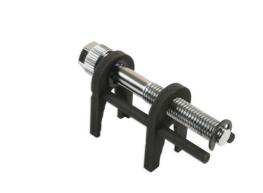

## **Removal Tool for Push-Fit Couplings**

An easy to use removal tool for push-fit connectors, as commonly used in pneumatic pipe systems. Designed to fit couplings in sizes 4mm to 12mm, it fits over the connectors and compresses the release collar so that the pipes can be disengaged.

## **Additional Information**

- · Removal tool for push-fit pneumatic couplings.
- For quick connector sizes: 4, 6, 8, 10, 12mm.
- Manufactured from steel.
- Can be used with Connect push-fit connectors, Part No. 31897.