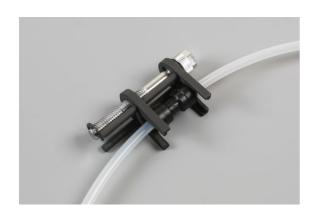

## **Removal Tool for Push-Fit Couplings**

An easy to use removal tool for push-fit connectors, as commonly used in pneumatic pipe systems. Designed to fit couplings in sizes 4mm to 12mm, it fits over the connectors and compresses the release collar so that the pipes can be disengaged.

## **Additional Information**

- · Removal tool for push-fit pneumatic couplings.
- For quick connector sizes: 4, 6, 8, 10, 12mm.
- Manufactured from steel.
- Can be used with Connect push-fit connectors, Part No. 31897.