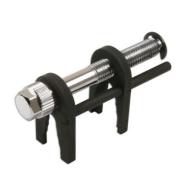

## **Removal Tool for Push-Fit Couplings**

An easy to use removal tool for push-fit connectors, as commonly used in pneumatic pipe systems. Designed to fit couplings in sizes 4mm to 12mm, it fits over the connectors and compresses the release collar so that the pipes can be disengaged.

## **Additional Information**

- · Removal tool for push-fit pneumatic couplings.
- For quick connector sizes: 4, 6, 8, 10, 12mm.
- Manufactured from steel.
- Can be used with Connect push-fit connectors, Part No. 31897.